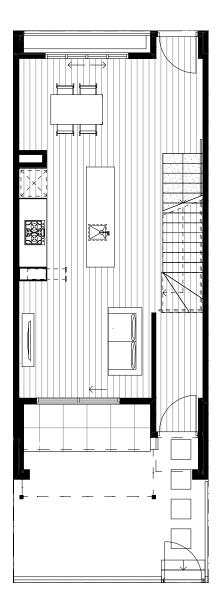

FIRST FLOOR



auuri contained in this document is given for general information purposes only. All plans, dimensions and particulars herein whether by measurements or visual representation are for gener only and do not constitute any representation by the vendor or its agents or representatives. Changes will undoubtedly be made during development and dimensions, fittings, finishes and is are therefore subject to change. Total house are includes stair void. The furniture, goods and chattels depicted in this document are not include with any sale. No warranty is given eith r implied and all interested parties should not rely on the information contained herein and should make their own enquires before committing to any purchase.

Site A Lot Area 68m<sup>2</sup> Total House Area 101m<s