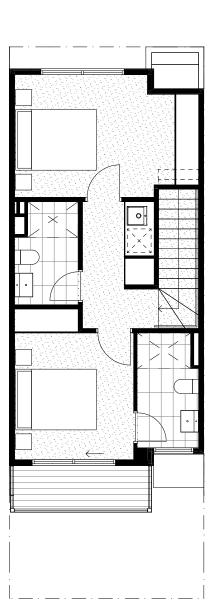

## FIRST FLOOR

The information contained in this document is given for general information purposes only. All plans, dimensions and particulars herein whether by measurements or visual representation are for genera information only and do not constitute any representation by the vendor or its agents or representatives. Changes will undoubtedly be made during development and dimensions, fittings, finishes and specifications are therefore subject to change. Total house area includes stair void. The furniture, goods and chattels depicted in this document are not included with any sale. No warranty is given eithe expressly or implied and all interested parties should not rely on the information contained herein and should make their own enquires before committing to any purchase. Lot Area 68m² Total House Area 101m² Storage 6m³ Car 1 Bed 2