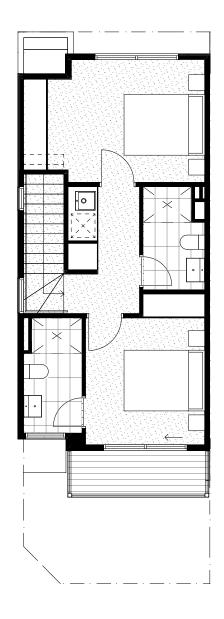

FIRST FLOOR

| The information contained in this document is given for general information purposes only. All plans, dimensions and particulars herein whether by measurements or visual representation are for general      |
|---------------------------------------------------------------------------------------------------------------------------------------------------------------------------------------------------------------|
| information only and do not constitute any representation by the vendor or its agents or representatives. Changes will undoubtedly be made during development and dimensions, fittings, finishes and          |
| specifications are therefore subject to change. Total house area includes stair void. The furniture, goods and chattels depicted in this document are not included with any sale. No warranty is given either |
| averagely or implied and all interested parties should not roly on the information contained barein and should make their average apparatus before committing to any purchase                                 |

| Site E           | TH21             |
|------------------|------------------|
| Lot Area         | 67m <sup>2</sup> |
| Total House Area | 101m²            |
| Storage          | 6m³              |
| Car              | 1                |
| Bed              | 2                |
| Bath             | 2                |