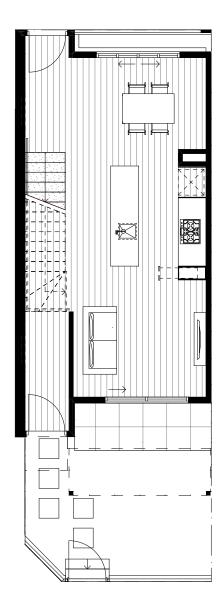

FIRST FLOOR

| The information contained in this document is given for general information purposes only. All plans, dimensions and particulars herein whether by measurements or visual representation are for general      |
|---------------------------------------------------------------------------------------------------------------------------------------------------------------------------------------------------------------|
| information only and do not constitute any representation by the vendor or its agents or representatives. Changes will undoubtedly be made during development and dimensions, fittings, finishes and          |
| specifications are therefore subject to change. Total house area includes stair void. The furniture, goods and chattels depicted in this document are not included with any sale. No warranty is given either |
| averagely or implied and all interested parties should not roly on the information contained barein and should make their average apparatus before committing to any purchase                                 |

| Site E           | TH21             |
|------------------|------------------|
| Lot Area         | 67m <sup>2</sup> |
| Total House Area | 101m²            |
| Storage          | 6m³              |
| Car              | 1                |
| Bed              | 2                |
| Bath             | 2                |