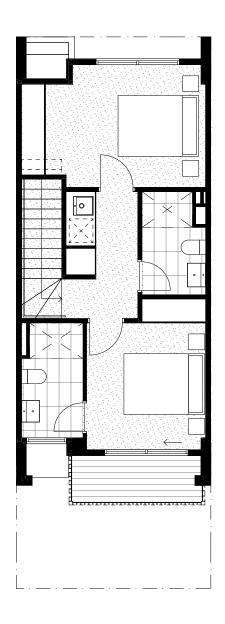

FIRST FLOOR

| The information contained in this document is given for general information purposes only. All plans, dimensions and particulars herein whether by measurements or visual representation are for general      |
|---------------------------------------------------------------------------------------------------------------------------------------------------------------------------------------------------------------|
| information only and do not constitute any representation by the vendor or its agents or representatives. Changes will undoubtedly be made during development and dimensions, fittings, finishes and          |
| specifications are therefore subject to change. Total house area includes stair void. The furniture, goods and chattels depicted in this document are not included with any sale. No warranty is given either |
| expressly or implied and all interested parties should not rely on the information contained herein and should make their own enquires before committing to any purchase                                      |

| Site E           | TH22            |
|------------------|-----------------|
| Lot Area         | 68m²            |
| Total House Area | 101m²           |
| Storage          | 6m <sup>3</sup> |
| Car              | 1               |
| Bed              | 2               |
| Bath             | 2               |