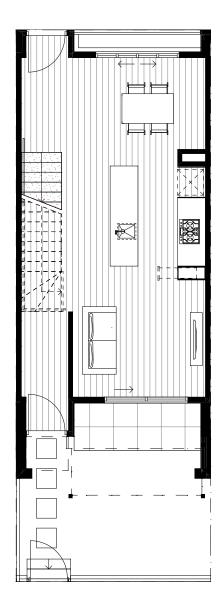

FIRST FLOOR

| The information contained in this document is given for general information purposes only. All plans, dimensions and particulars herein whether by measurements or visual representation are for general      |
|---------------------------------------------------------------------------------------------------------------------------------------------------------------------------------------------------------------|
| information only and do not constitute any representation by the vendor or its agents or representatives. Changes will undoubtedly be made during development and dimensions, fittings, finishes and          |
| specifications are therefore subject to change. Total house area includes stair void. The furniture, goods and chattels depicted in this document are not included with any sale. No warranty is given either |
| expressly or implied and all interested parties should not rely on the information contained herein and should make their own enquires before committing to any purchase                                      |

| Site E           | TH22            |
|------------------|-----------------|
| Lot Area         | 68m²            |
| Total House Area | 101m²           |
| Storage          | 6m <sup>3</sup> |
| Car              | 1               |
| Bed              | 2               |
| Bath             | 2               |