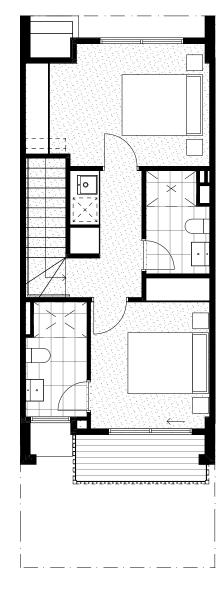

GROUND FLOOR

FIRST FLOOR

The information contained in this document is given for general information purposes only. All plans, dimensions and particulars herein whether by measurements or visual representation are for general nformation only and do not constitute any representation by the vendor or its agents or representatives. Changes will undoubtedly be made during development and dimensions, fittings, finishes and appedications are therefore subject to change. Total house area includes stair viol. The furniture, goods and chattels depicted in this document are not included with any sale. No warranty is given either expressly or implied and all interested parties should not rely on the information contained herein and should make their own enquires before committing to any purchase. Lot Area68m²Total House Area101m²Storage6m³Car1Bed2Bath2

**TH24** 

Site E