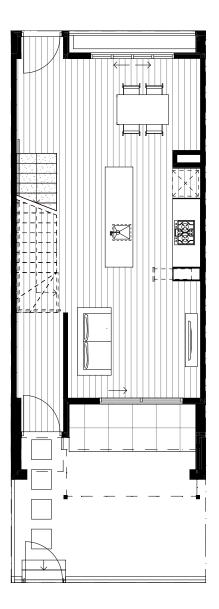

GROUND FLOOR

FIRST FLOOR

The information contained in this document is given for general information purposes only. All plans, dimensions and particulars herein whether by measurements or visual representation are for general nformation only and do not constitute any representation by the vendor or its agents or representatives. Changes will undoubtedly be made during development and dimensions, fittings, finishes and appedications are therefore subject to change. Total house area includes stair viol. The furniture, goods and chattels depicted in this document are not included with any sale. No warranty is given either expressly or implied and all interested parties should not rely on the information contained herein and should make their own enquires before committing to any purchase. Lot Area68m²Total House Area101m²Storage6m³Car1Bed2Bath2

**TH24** 

Site E